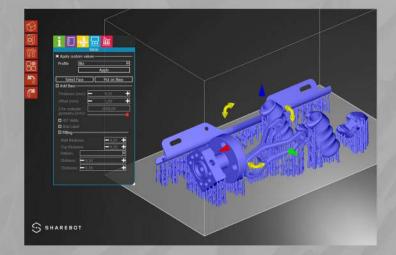

#### **PYRAMIS**

Pyramis is a simple and intuitive slicing software for the managment of the entire 3D printing process with resin technology.

The workflow, simplified by the use of wizard, is as follows:

- Import
- Model's analysis and adjustment
- Positioning on printing plate
- Creation of supports with the aid of different options and strategies
- Preparation of printing file (slicing)

Available materials' profiles are preloaded and ready for use.