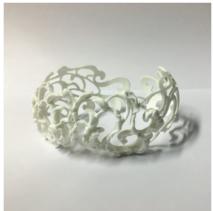

SnowWhite is ideal to realize minutie, small and medium size objects.

The printer can be a perfect laboratory tool to test new powders because it can start working with just 3 kg of material and it's possible to recover all the unused powders. The machine is ready to print in just few minutes and it has a low energy consumption.

#### **APPLICATIONS**