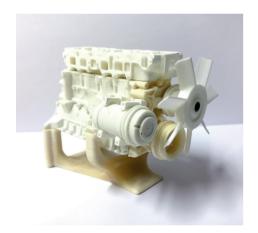

SnowWhite is ideal to realize minutie, small and medium size objects.

The printer can be a perfect laboratory tool to test new powders because it can start working with just 3 kg of material and it's possible to recover all the unused powders. The machine is ready to print in just few minutes and it has a low energy consumption.

#### **APPLICATIONS**