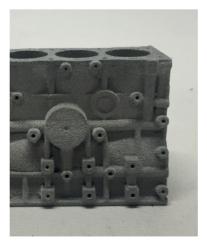

PRINTER
THE PERFECT PROFESSIONAL TOOL

www.sharebot.it



#### DESCRIPTION

3D printer with DLS technology: Direct Laser Sintering. Fast, easy to use and precise.

It has a laser of 2.200 mm/s which allows to print 35 mm per hour. It uses PA12 and it's possible to set every parameter through the touch screen

SnowWhite is ideal to realize minutie, small and medium size objects.

The printer can be a perfect laboratory tool to test new powders because it can start working with just 3 kg of material and it's possible to recover all the unused powders. The machine is ready to print in just few minutes and it has a low energy consumption.

Every setting can be modified through the touch screen display so that every experiments will be different from the previous.

#### **APPLICATIONS**









#### SHAREBOT - PROUDLY MADE IN ITALY WITH LOVE

VIA MONTELLO 18, 23895 - NIBIONNO (LC) ITALY - TEL. +39 031 692 132 INFO@SHAREBOT.IT - FACEBOOK.COM/SHAREBOT - TWITTER: @SHAREBOT3D

### TECHNICAL DETAILS

DLS RAPID PRINTING SYSTEM WITH DOUPLE
PISTON AND POWDER RECOVERY SYSTEM

**CO2 LASER WITH GALVANOMETERS** 

LOW CONSUMPTION: 230V AND LESS THAN 800W

TOUCH SCREEN DISPLAY AND USB GATE. IT'S POSSIBLE TO HAVE A WIRELLES CONNECTIVITY

EASY AND INTUITIVE TO USE

FEW STEP TO START PRINTING: FEW PARAMETERS MUST BE SET

JUST A CLICK TO PASS FROM A .STL FILE TO MACHINARY CODE

PRESETTED PROFILES FOR EACH KIND OF POWDER

IT PRINTS IN HOT CHAMBER

THE CHAMBER AND POWDER BED
TEMPERATURES CAN BE REGULATED

LOW MAINTENANCE

THE PRINTER DOESN'T REQUIRE PERIODIC CALIBRATION WHILE THE LASER DOESN'T NEE