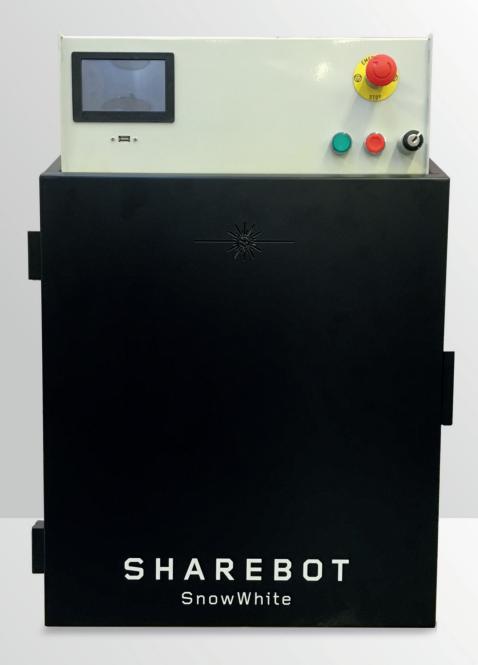

# **SnowWhite**

THE FIRST DLS 3D PRINTER
THE PERFECT PROFESSIONAL TOOL

www.sharebot.it

#### DESCRIPTION

3D printer with DLS technology: Direct Laser Sintering. Fast, easy to use and precise.

It has a laser of 2.200 mm/s which allows to print 35 mm per hour. It uses PA12 and it's possible to set every parameter through the touch screen

### TECHNICAL DETAILS

DLS RAPID PRINTING SYSTEM WITH DOUPLE
PISTON AND POWDER RECOVERY SYSTEM

**CO2 LASER WITH GALVANOMETERS** 

LOW CONSUMPTION: 230V AND LESS THAN 800W

TOUCH SCREEN DISPLAY AND USB GATE. IT'S POSSIBLE TO HAVE A WIRELLES CONNECTIVITY