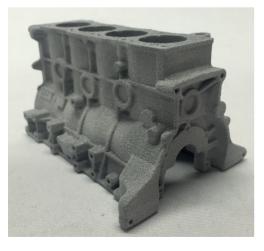

SnowWhite is ideal to realize minutie, small and medium size objects.

The printer can be a perfect laboratory tool to test new powders because it can start working with just 3 kg of material and it's possible to recover all the unused powders. The machine is ready to print in just few minutes and it has a low energy consumption.

#### **APPLICATIONS**