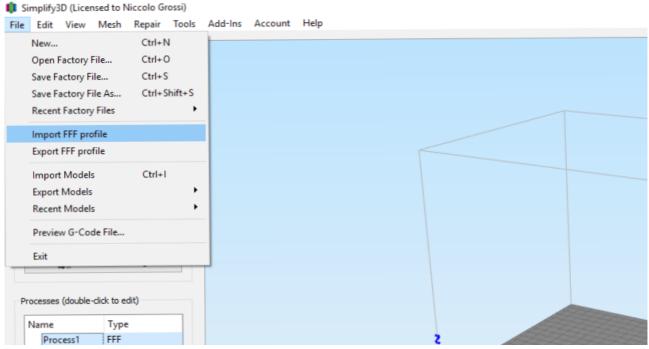

## How to import printing profiles within Simplify3D

At the end of the installation, skip the procedure called "Configuration Assistant". Print profiles can be downloaded from our website.

From the "File" menu select "Import FFF Profile" and choose the profiles to import.