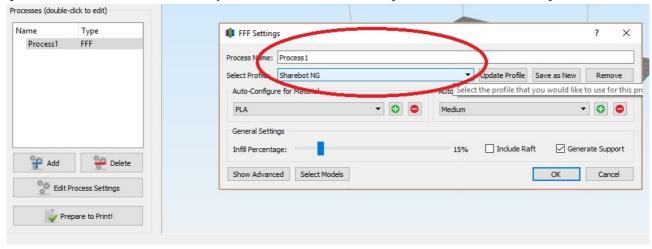

Now the profiles are saved into the software. By clocking on "add" or by double clicking on "process1" you can save the process in the specific box in the lower left.

Select the profile from the "select Profile" drop down menu and rename it with the same name in the "process name" line. Click OK and you will also have saved the profile in the "Processes" panel.